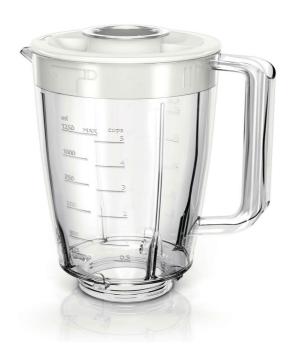

# Extra jar that complements perfectly your blender

1.5 L plastic jar for your blender to prepare perfect end results for your smoothies, soups, dressings, milk shakes and more.

## Easy to use

- · Comfortable thumb grip handle
- · Improved pouring by new spout
- · All parts are dishwasher safe

#### Comfortable thumb grip handle

New handle has a thumb grip position to hold and carry the jar easily.

#### **New spout design**

New spout design will prevent leakage after pouring to the glass.

#### Break-resistant jar

Avoid breakages with this reinforced plastic jar

### **Design specifications**

Color(s): White and beige Material blender jar: SAN

#### **Technical specifications**

Max Jar Capacity: 1.5 l Effective jar capacity: 1.25 L