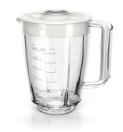

# Extra jar that complements perfectly your blender

1.5 L plastic jar for your blender to prepare perfect end results for your smoothies, soups, dressings, milk shakes and more.

## Easy to use

- · Comfortable thumb grip handle
- · Improved pouring by new spout
- · All parts are dishwasher safe

### Well suited for many Blender models

• Fits Philips models: HR2100, HR2104, HR2108, HR2113, HR2114

#### **Quality guaranteed**

- · 2 year guarantee
- Break-resistant jar

#### Comfortable thumb grip handle

New handle has a thumb grip position to hold and carry the jar easily.

#### Break-resistant jar

Avoid breakages with this reinforced plastic jar