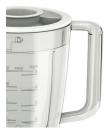

#### Comfortable thumb grip handle

New handle has a thumb grip position to hold and carry the jar easily.