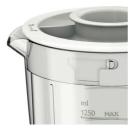

#### **New spout design**

New spout design will prevent leakage after pouring to the glass.

#### **Technical specifications**

Max Jar Capacity: 1.5 l Effective jar capacity: 1.25 L