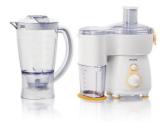

## Homemade drinks and food instantly Create healthy smoothies, juices and spices

300 W blender and juice extractor with 2 speed settings and pulse, QuickClean function, detachable knife unit, mill and 1.5 l blender jar. 0.7 l juice jug included.

### Prepare fruit juices and smoothies

- Juicer and blender all in one
- 2 speeds and pulse