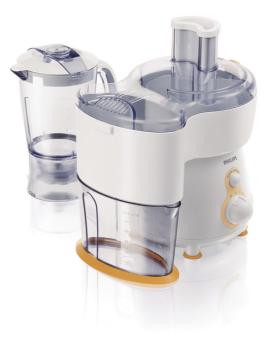

## Homemade drinks and food instantly Create healthy smoothies, juices and spices

300 W blender and juice extractor with 2 speed settings and pulse, QuickClean function, detachable knife unit, mill and 1.5 l blender jar. 0.7 l juice jug included.

### Juicer and blender all in one

You can prepare any juice or smoothie easily.

#### Multiple speed control

Fast processing and cleaning.