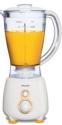

## Homemade drinks and food instantly Create healthy smoothies, juices and spices

300 W blender and juice extractor with 2 speed settings and pulse, QuickClean function, detachable knife unit, mill and 1.5 l blender jar. 0.7 l juice jug included.

### Prepare fruit juices and smoothies

- Juicer and blender all in one
- 2 speeds and pulse

### Juicer and blender all in one

You can prepare any juice or smoothie easily.