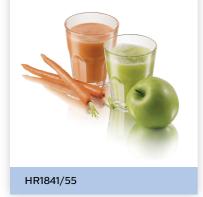

## Homemade drinks and food instantly Create healthy smoothies, juices and spices

300 W blender and juice extractor with 2 speed settings and pulse, QuickClean function, detachable knife unit, mill and 1.5 l blender jar. 0.7 l juice jug included.

### Makes more juice

• Makes more juice thanks to micro mesh filter