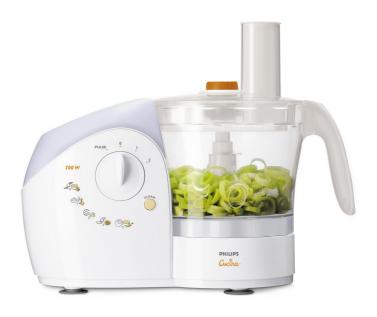

### Instant assembly with Click&Go

The new Philips food processor is your ticket to high-speed cooking. It assembles and disassembles in seconds thanks to Philips' unique Click&Go system, which allows you to safely lock the bowl onto the platform in any position.

#### Click&Go (dis)assembly system

With the Click&Go system assembling and disassembling can be done in a matter of seconds. Put on the bowl in any position, close the lid and just press the button.

#### 700 W motor + 3 speeds + pulse

With the powerful 700W motor plus 3 speed settings and pulse button you can pick the right speed