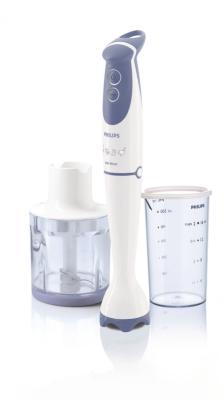

#### **Daily Collection**

600 W, plastic bar Double action knife 0,5 L Beaker, chopper 2 speeds +turbo

# Enjoy homemade food in seconds

The Philips handblender combines 600 Watt power with a double-action blade, giving a wonderfully smooth result in seconds. Preparing healthy and delicious homemade food has never been so easy!

#### A smooth result in seconds

- Powerful 600 Watt motor
- Double action blade
- For the toughest ingredients

Chops onion, herbs, hard cheese and more

Chopper accessory

#### Easy processing and storing

- Soft touch grip and buttons
- 0.5 l beaker with lid

#### No splashing while you blend

• Anti-splash blade guard

#### Quick and easy cleaning

• Detachable plastic bar

#### Accessories

Chopper: Compact chopper Beaker with lid: 0.5 L

© 2019 Koninklijke Philips N.V. All Rights reserved.

their respective owners.

Specifications are subject to change without notice. Trademarks are the