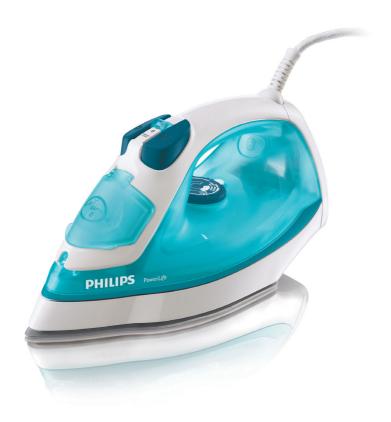

Philips PowerLife Steam iron with SteamGlide soleplate

# Iron with SteamGlide soleplate

For great results day after day, you want an iron that never lets you down. With its new SteamGlide soleplate, constant high steam output and easy to use calc clean this practical Philips steam iron gives you value for money that lasts!

# Easy gliding on all fabrics

• SteamGlide soleplate is Philips premium soleplate

# SteamGlide soleplate

SteamGlide soleplate is the best Philips soleplate for your steam iron. It has great scratch resistancy, glides excellent and is easy to clean.