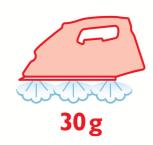

# Easily removes creases

- Continuous steam up to 30 g/min for better crease removal
- Steam boost up to 85 g for the most stubborn creases

# Up to 30 g/min of steam

Continuous steam up to 30 g/min for better crease

# Crease removal

- · Continuous steam: Up to 30 gr/min
- Steam Boost: Up to 85 gr/min

Issue date 2018-03-23

Version: 12.4.1

© 2018 Koninklijke Philips N.V. All Rights reserved.

Specifications are subject to change without notice. Trademarks are the property of Koninklijke Philips N.V. or their respective owners.