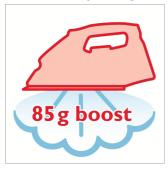

# Easily removes creases

- Continuous steam up to 30 g/min for better crease removal
- Steam boost up to 85 g for the most stubborn creases

#### Steam boost up to 85 g

The iron's 85 g steam boost enables you to easily remove even the most stubborn creases.

# Crease removal

- · Continuous steam: Up to 30 gr/min
- Steam Boost: Up to 85 gr/min

Issue date 2018-03-23

Version: 12.4.1

© 2018 Koninklijke Philips N.V. All Rights reserved.

Specifications are subject to change without notice. Trademarks are the property of Koninklijke Philips N.V. or their respective owners.