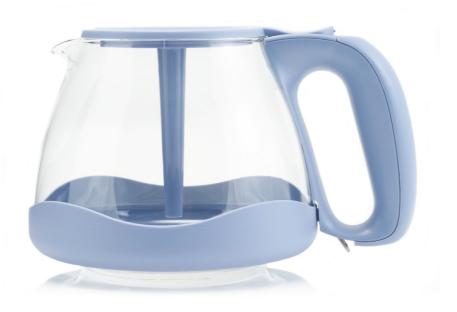

### Coffee jug

AromaSwirl

Lavender

CRP719

### Please check specifications for compatible products

This jug collects the coffee made with your drip filter coffee maker. It preserves the flavour and the correct temperature of your coffee. Is your old jug lost or broken? Order a new one here!