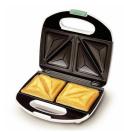

# Sandwiches made easy

# Tasty results in no time

It's easy! Choose your favorite ingredients, put them inside the cut & seal plates, and get tasty sandwiches in no time!

### More taste

- Cut and seal plates seal ingredients inside sandwich
- $\cdot$  High temperature for tasty results
- · High power for fast heating up

## Less Work

- Easy cleaning thanks to non-stick coated plates
- Vertical, compact storage
- Cord winding facility

#### Safe to use

- · Cool touch handle
- · Heating-up and ready-to-cook light

# Highlights

### Cut and seal plates



Cut and seal plates seal ingredients inside sandwich.

### Easy cleaning



Easy cleaning thanks to non-stick coated plates

**Vertical, compact storage**Vertical, compact storage.

# Specifications

**Design specifications** Color(s): White/Blue

**General specifications**Non-slip feet

© 2019 Koninklijke Philips N.V. All Rights reserved.

Specifications are subject to change without notice. Trademarks are the property of Koninklijke Philips N.V. or their respective owners.

Issue date 2019-03-07 Version: 1.1.1

12 NC: 0000 000 00000

www.philips.com