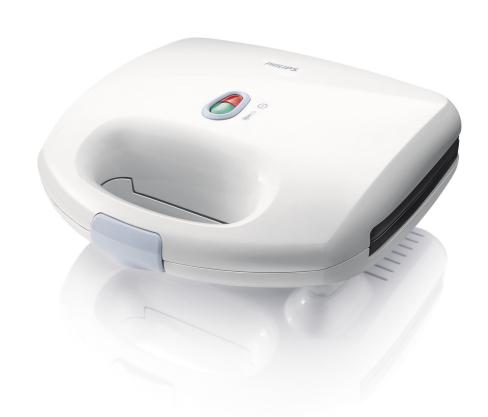

#### Safe to use

- · Cool touch handle
- · Heating-up and ready-to-cook light

# Specifications

**Design specifications** Color(s): White/Blue

**General specifications**Non-slip feet

© 2019 Koninklijke Philips N.V. All Rights reserved.

Specifications are subject to change without notice. Trademarks are the property of Koninklijke Philips N.V. or their respective owners.