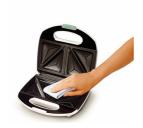

### Easy cleaning

Easy cleaning thanks to non-stick coated plates

**Vertical, compact storage**Vertical, compact storage.