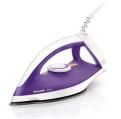

# **PHILIPS**

### Dry iron

### Diva

Non-stick soleplate

1200 W

1.7 m cord length



GC122/36



# Easy to use and Long lasting

Diva is the new Philips dry iron with the slim tip soleplate, which reaches easily in the trickiest places. Comfortable handle with texturing and large and easy temperature control make the iron easy to use.

#### Easy gliding on all fabrics

· Non-stick soleplate coating

#### **Comfortable ironing**

- Slim tip soleplate reaches easily in tricky areas
- Button groove speeds up ironing along buttons and seams
- $\cdot$  Comfortable handle with texturing for easy grip
- · Cord winder for easy cord storage
- The light weight iron helps to iron with less effort

#### **Full control**

- · Easy temperature control
- $\boldsymbol{\cdot}$  Temperature light indicates when the iron is hot enough

Dry iron GC122/36

## Highlights

#### Non-stick solep