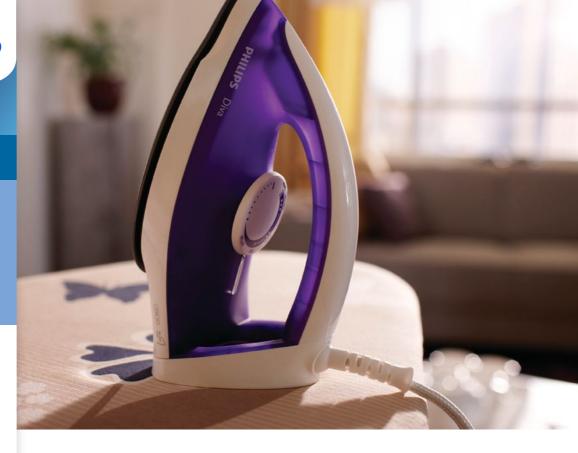

# Easy to use and Long lasting

Diva is the new Philips dry iron with the slim tip soleplate, which reaches easily in the trickiest places. Comfortable handle with texturing and large and easy temperature control make the iron easy to use.

#### **Comfortable ironing**

- Slim tip soleplate reaches easily in tricky areas
- Button groove speeds up ironing along buttons and seams
- $\cdot$  Comfortable handle with texturing for easy grip
- · Cord winder for easy cord storage
- The light weight iron helps to iron with less effort

#### Slim tip soleplate

The slim tip of the soleplate allows to reach easily in the most tricky areas, such as between the buttons, when making pleats and in the corners.