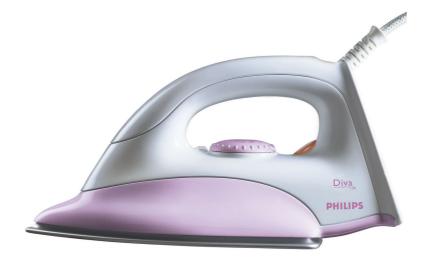

### Lightweight, quality iron

This high quality lightweight iron is designed to iron your clothes in a simple and effective way.

#### Easy gliding on all fabrics

· Aluminium soleplate for easy gliding on all fabrics

#### **Comfortable ironing**

- 1100 W Powerful iron
- · Cast-in soleplate technology

### Reaches into tricky areas

• Button groove speeds up ironing along buttons and seams

#### **Full control**

• Iron temperature-ready light

Dry iron GC136/38

### Aluminium soleplate

The durable aluminium soleplate easily glides over all fabrics, is scratch resistant and easy to clean.