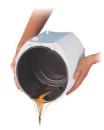

#### Easy oil removal

· Integrated pouring spout for neat oil pouring

Fryer HD6103/70

#### **Integrated pouring spout**

Facilitates neat oil pouring for easy oil removal.