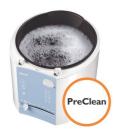

## Quick and easy cleaning

- · PreClean function to soak the inner bowl in hot water
- The frying basket and detachable lid are dishwashable
- · The non-stick bowl prevents food particles from sticking

#### **PreClean function**

To soak the inner bowl in hot water for quick and easy cleaning.