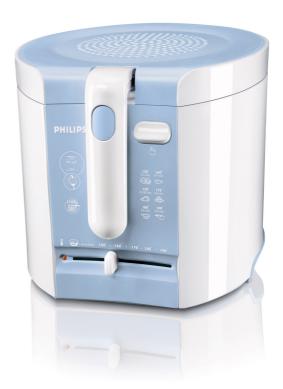

# Preclean easy oil removal fryer with 2000W

With 2000 Watts of power, the Philips deep-fat fryer produces great results quickly. It's easy to clean thanks to a handy PreClean function to soak the inner bowl in hot water, and has an integrated spout for neat oil pouring.

#### **Coolwall exterior**

The outside of the fryer stays cool and safe to touch

### **Design specifications**

Dimensions (L x W x H): 285 x 275 x 265 mm

Weight appliance: 2.33 kg Materials: Plastic (PP) Color(s): White with light blue

© 2019 Koninklijke Philips N.V. All Rights reserved.