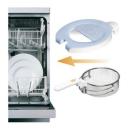

### Easy to experience

- · Large capacity for family-sized servings
- The dishwashable filter reduces unwanted frying smells
- · The collapsible frying basket is easy to store

#### Dishwashable parts

The frying basket and detachable lid are dishwashable