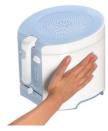

## Quick and easy cleaning

- · PreClean function to soak the inner bowl in hot water
- The frying basket and detachable lid are dishwashable
- · The non-stick bowl prevents food particles from sticking

#### **PreClean function**

To soak the inner bowl in hot water for quick and easy cleaning.