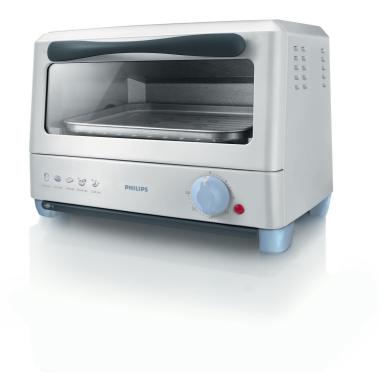

# Delicious hot food easily

## 30-minute timer

A toaster oven designed to help you make delicious food and snacks every time. Toasts and warms, and has a lot of features that make it easy to get good food. Includes 30-minute timer, crumb tray and baking tray.

### **Delicious food**

- · Toasts or warms food and snacks
- · 30-minute timer shuts off the oven once ready

### Easy to experience

- Large square baking tray (230 x 230 mm)
- · Removable crumb tray for easy cleaning
- · Ready bell sounds when food is ready
- · Detachable grid

#### Safe to use

· On/off light