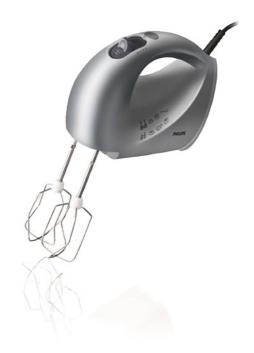

# Mixer with powerful 400 Watt motor

The Philips mixer helps you create delicious homemade cakes, pies and bread for your whole family. Its powerful 400 W motor, 3 speeds and assorted beaters and dough hooks will make light work of the toughest dough.

## Perfect dough and desserts in minutes

- · Multiple speeds and turbo function
- · Powerful 400 W motor

#### Whips and mixes to perfection

 $\,\cdot\,$  Beaters and dough hooks included

#### Accessories

Beaters Dough hooks

© 2019 Koninklijke Philips N.V. All Rights reserved.

Specifications are subject to change without notice. Trademarks are the property of Koninklijke Philips N.V. or their respective owners.