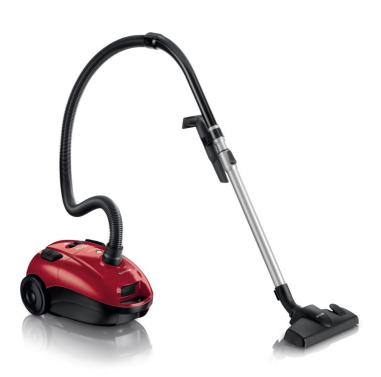

Vacuum cleaner with bag

PowerLife

1900W

320W suction power

FC8451/01

## Vacuum cleaner with bag