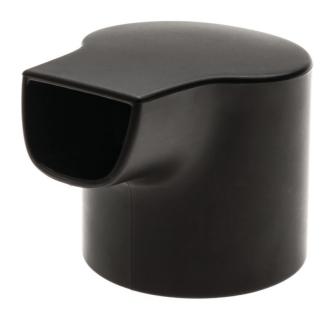

# to replace your current spout

The integrated drip stop allows you to stop between juicing sessions, keeping your worktop spotless. Activate the drip stop by simply turning the spout.