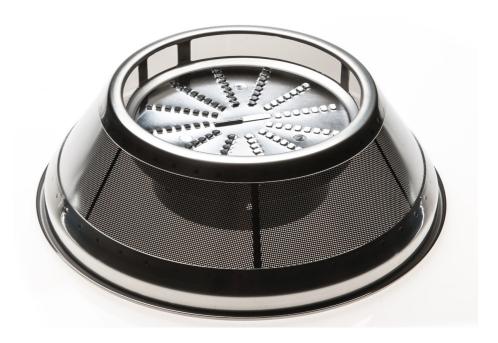

## to replace your current sieve unit

Thanks to the polished sieve it is very easy to clean away leftovers with a kitchen sponge.

### Replaceable part

Fits product type:: HR1918/xx, HR1919/xx, HR1920/xx, HR1921/xx, HR1922/xx, HR1925/xx

© 2019 Koninklijke Philips N.V. All Rights reserved.

Specifications are subject to change without notice. Trademarks are the property of Koninklijke Philips N.V. or their respective owners.