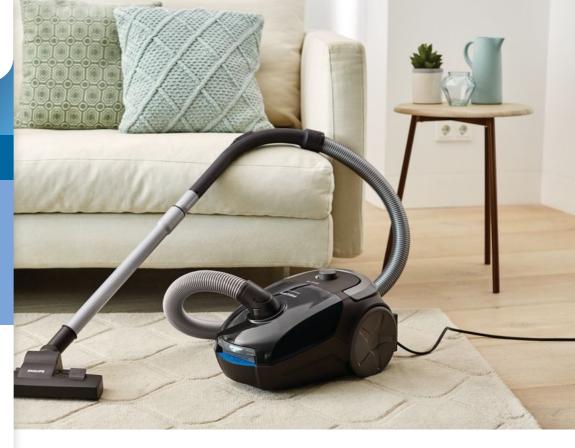

### High suction power 2000W motor for great cleaning results

The Philips PowerGo vacuum cleaner delivers 2000W of cleaning performance with a multipurpose nozzle for any type of floor. Keep the air in your home clean and healthy, too, thanks to our Super Clean Air filter.

#### Effortless cleaning

- Long 9-meter reach goes further without unplugging
- Large 3-liter capacity means longer using time
- Onboard accessories are always at hand
- Adjustable suction power for evey cleaning task
- Telescopic tube comfortable cleaning

#### Long 9-meter reach

With a reach of 9 meters from plug to nozzle, it keeps you cleaning longer without unplugging.