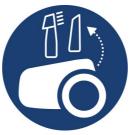

#### Handy onboard accessories

Accessories, like a handy crevice tool, are integrated onto the vacuum so they're always at hand while you clean.

Choose the right level of suction for any cleaning task and every surface in your home.

#### **Nozzles and accessories**

Accessories included: 2-in-1 brush, Crevice tool Accessory storage: On board Standard nozzle: Multi-purpose nozzle