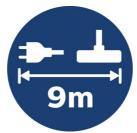

#### Effortless cleaning

- Long 9-meter reach goes further without unplugging
- Large 3-liter capacity means longer using time
- Onboard accessories are always at hand
- Adjustable suction power for evey cleaning task
- Telescopic tube comfortable cleaning

#### Long 9-meter reach

With a reach of 9 meters from plug to nozzle, it keeps you cleaning longer without unplugging.

#### Usability

Action radius: 9 m Carrying handle: Top and front Cord length: 6 m Tube type: Metal 2-piece telescopic tube Wheel type: Plastic Tube coupling: Conical Power control: Rotary knob

Design Color: Deep Black