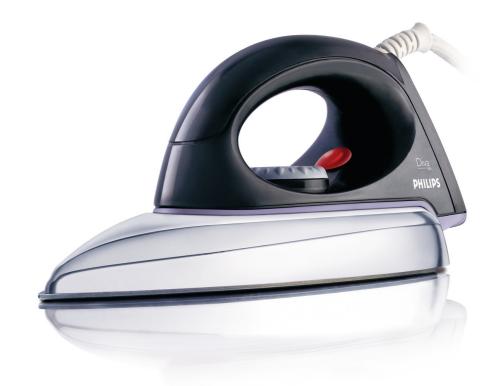

### Speed shaped soleplate

This Philips iron helps to speed up your ironing.

#### **Powerful performance**

· 750 Watt for faster heating

#### Easy gliding on all fabrics

• Black American Heritage coating for easy gliding

#### **Full control**

· Iron temperature-ready light

Dry iron GC0085/00

## Specifications

Fast & powerful crease removal

Soleplate: Black American Heritage

Power: 750 W

**Technical specifications** 

Weight of iron: 0.8 kg

Product dimensions: 24.1 x 10.6 x 10.5 cm

Voltage: 240 V