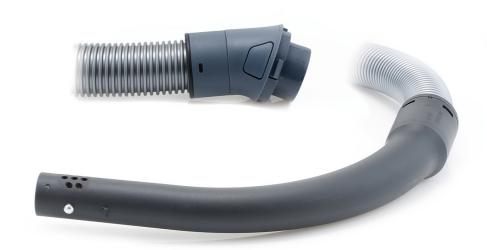

# For easy cleaning

Find matching products on the specifications tab

The hose contains an optimal handgrip for easy cleaning.