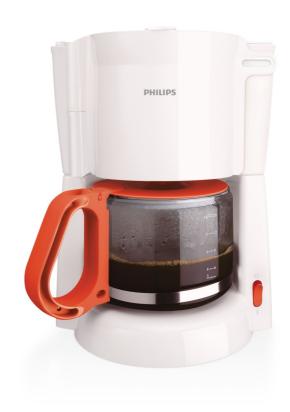

# Good coffee easily

Holds 10 to 15 cups, compact design

Enjoy good coffee with a reliable coffee maker in a smart and compact design for easy storage  $\,$ 

### **Compact design**

• 1.3 L capacity for 10 - 15 cups

### **Design specifications**

Weight appliance: 1.42 kg

Bowl, cover, pusher: Plastic (polypropylene),

glass jug

Dimensions (L x W x H): 220x220x290 mm

Color(s): Vermillion

Weight (incl. packaging): 1.94 kg