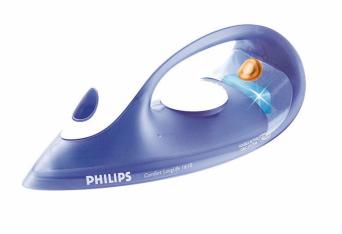

Philips Steam iron

GC1610

### Lightweight iron for simple and effective ironing

There's so much more to life than household chores, so you want to get them done as quickly as possible. With its unique detachable watertank refilling your iron during usage is now very easy.