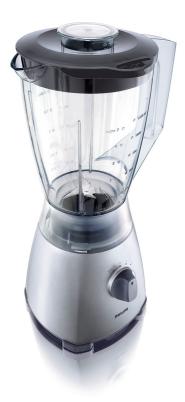

### Serrated blades

This steel silver sprayed blender is ideal for making fresh food and drinks in an instant. It has two speeds and a pulse function so you're guaranteed the smoothest results for any ingredient.

#### Perfect crushing and blending

Long-lasting serrated blades

#### Easy to clean

• Detachable blade

Blender