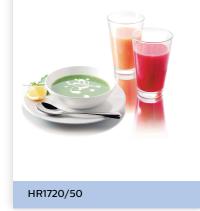

### Serrated blades

This steel silver sprayed blender is ideal for making fresh food and drinks in an instant. It has two speeds and a pulse function so you're guaranteed the smoothest results for any ingredient.

#### Detachable blade

Clean easily and effectively by removing the blade from the jar.

HR1720/50