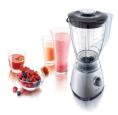

### Serrated blades

This steel silver sprayed blender is ideal for making fresh food and drinks in an instant. It has two speeds and a pulse function so you're guaranteed the smoothest results for any ingredient.