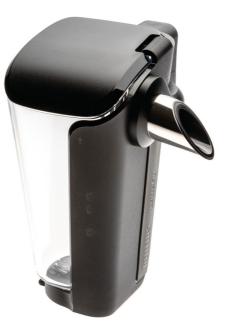

### LatteGo milk system

Philips lattego

2 part, no-tubes milk system Dishwasher safe, easy to clean High speed frothing chamber

CP1199

## LatteGo milk system

## See compatibility and specification tab

Our 2 part milk system has no tubes or hidden parts and can be cleaned in as little as 15 seconds under tap\*.