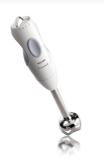

# Have it your way. Exactly your way.

The Philips Hand blender combines 300 Watt power with a double-action blade, giving a wonderfully smooth result for soups, puree and shakes. Have it your way, exactly your way.

### **Great ergonomy**

• Ergonomic grip for easy handling