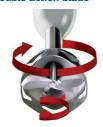

lender combines 300 Watt power with a double-action blade, giving a wonderfully smooth result for soups, puree and shakes. Have it your way, exactly your way.

#### Healthy food made easily

- Powerful 300 W motor
- Beaker to store your soup, puree or shake
- $\boldsymbol{\cdot}$  Double action blade that cuts all ingredients
- $\boldsymbol{\cdot}$  Chopper with stainless steel knife to cut vegetables
- ${}^{\centerdot}$  Metal fruit filter for juice without any pips or pulp
- ${}^{\centerdot}$  Whisk for optimal mixing and whipping

### **Great ergonomy**

• Ergonomic grip for easy handling

#### Easy cleaning

- · Comfortable clean
- · Dishwasher safe accessories

# Highlights

#### Powerful 300 W motor

Powerful 300 W motor to handle a variety of ingredients.

#### Double action blade



Double action blade that cuts all ingredients

## Specifications

### **Design specifications**

Material housing: PP and rubber

Material jars: SAN

Material blade: stainless steel Available color(s): white with blue

#### **General specifications**

Speeds: 4

#### **Accessories**

Chopper

Beaker with lid: 1 L

#### **Technical specifications**

Voltage: 220-240 V Frequency: 50-60 Hz Power: 300 W

© 2019 Koninklijke Philips N.V. All Rights reserved.

Specifications are subject to change without notice. Trademarks are the property of Koninklijke Philips N.V. or their respective owners.

Issue date 2019-03-06 Version: 1.0.1

12 NC: 0000 000 00000

www.philips.com