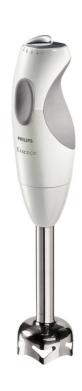

# Have it your way. Exactly your way.

The Philips Hand blender combines 300 Watt power with a double-action blade, giving a wonderfully smooth result for soups, puree and shakes. Have it your way, exactly your way.

### **Great ergonomy**

• Ergonomic grip for easy handling