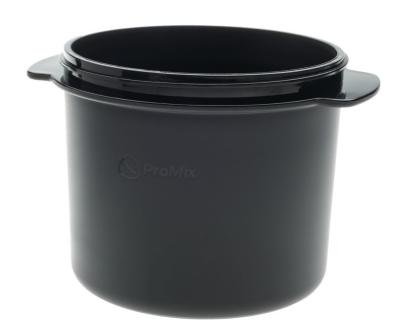

### to exchange your current soup container

To make life easier, blend your favorite smoothies directly in the Philips on-the-go tumbler.

#### Replaceable part

For kitchen appliance model:: HR262x, HR265x

© 2020 Koninklijke Philips N.V. All Rights reserved.

Specifications are subject to change without notice. Trademarks are the property of Koninklijke Philips N.V. or their respective owners.