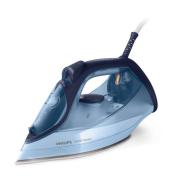

# **PHILIPS**

### Steam iron

### 6000 series

2600 W

Steam 40g/min;220g Steam

550 ml XL water tank

Ceramic soleplate

DST6008/20