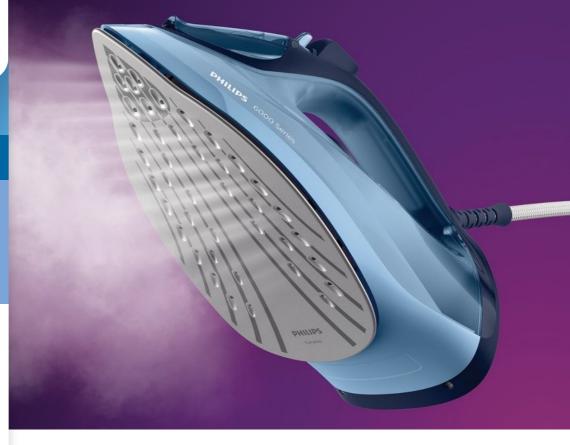

#### **Ceramic soleplate**

Ceramic soleplate provides scratch resistance while gliding easily.

#### Up to 40 g/min of steam

Philips steam iron with continuous steam output of up to 40 g/min gives you the perfect amount of steam to efficiently remove all creases.