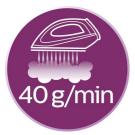

#### **Easily removes creases**

- · Continuous steam output up to 40 g/min
- · Steam boost up to 220 g for the toughest creases
- · Ceramic soleplate to easily glide through the fabrics

#### Up to 40 g/min of steam

Philips steam iron with continuous steam output of up to 40 g/min gives you the perfect amount of steam to efficiently remove all creases.