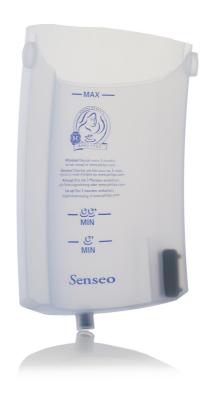

### Please check specifications for compatible products

A water container should be cleaned regularly. Whenever cleaning is required, you'll be happy not to miss your coffee moment and to have an extra reservoir for your SENSEO $^{\circ}$  coffee machine. The tank contains 0.75 litres, for five cups of coffee.