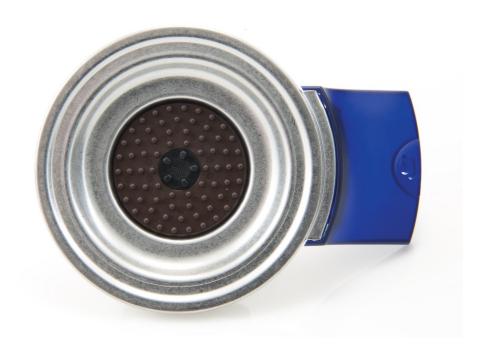

# Supports one coffee pod in your SENSEO® coffee machine

Please check specifications for compatible products

This pod holder contains the coffee pod in your SENSEO $^{\circ}$  coffee machine. It holds one pod. Covered with the top of your SENSEO $^{\circ}$ , your coffee pod is at the correct pressure for coffee with an excellent taste.