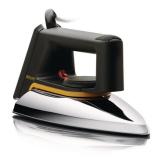

### Fast and efficient – guaranteed With speed shaped soleplate

This iconic Philips iron helps to speed up your ironing.

#### Easy gliding on all fabrics

· Linished soleplate for easy gliding on your clothes