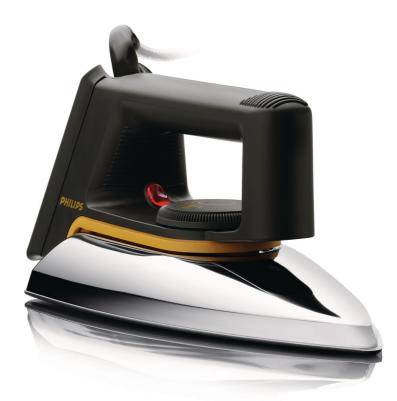

#### **Comfortable ironing**

- Cord winder for easy cord storage
- Slim tip soleplate reaches easily in tricky areas
- Tested design for maximum durability
- · Long lasting cord for extended lifetime

#### **Reaches into tricky areas**

- Button groove speeds up ironing along buttons and seams
- Pointed tip for ironing tricky areas