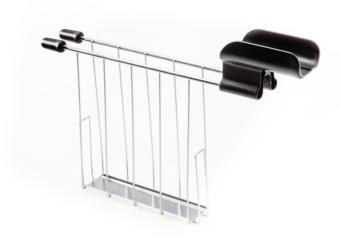

### Check compatibility data

Do you like to start the day with toast? This bread basket carries the slices of bread in your toaster. Easily detachable, so easy to clean!