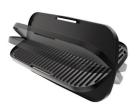

# Flip the plate to grill your way

#### **Duo plate**

The duo plate is reversible and therefore lets you cook with either a ribbed or smooth grilling surface, so that you can enjoy your food exactly the way you like. The smooth plate is suitable for cooking small pieces of food. The ribbed surfaces create that irresistible flamegrilled effect on your pieces of meat.