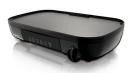

# Flip the plate to grill your way

#### Makes grilling indoors a comfortable experience

- · Integrated grease tray to collect the excess fat
- Sloped grill to drain excess fat away
- · Detachable dishwasher-safe plate for easy cleaning

#### **Grease tray**

Excess grease is drained to dishwasher safe grease tray

#### Sloped grill body

Sloped grill makes the excess fat flow into grease tray therefore decreases the smell and smake