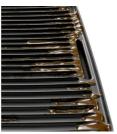

### Duo plate: smooth and ribbed surfaces

Duo plate to create variety in your way. Smooth surface is ideal for gently cooking food like vegetables, fish and shrimp; ribbed surface for grilling pieces of meat like steak, hamburgers or sausages with irresistible grilling stripes.

#### **Duo plate**

The duo plate is reversible and therefore lets you cook with either a ribbed or smooth grilling surface, so that you can enjoy your food exactly the way you like. The smooth plate is suitable for cooking small pieces of food. The ribbed surfaces create that irresistible flamegrilled effect on your pieces of meat.