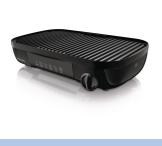

#### **Duo plate**

The duo plate is reversible and therefore lets you cook with either a ribbed or smooth grilling surface, so that you can enjoy your food exactly the way you like. The smooth plate is suitable for cooking small pieces of food. The ribbed surfaces create that irresistible flamegrilled effect on your pieces of meat.

### Duo plate: smooth and ribbed surfaces

Duo plate to create variety in your way. Smooth surface is ideal for gently cooking food like vegetables, fish and shrimp; ribbed surface for grilling pieces of meat like steak, hamburgers or sausages with irresistible grilling stripes.