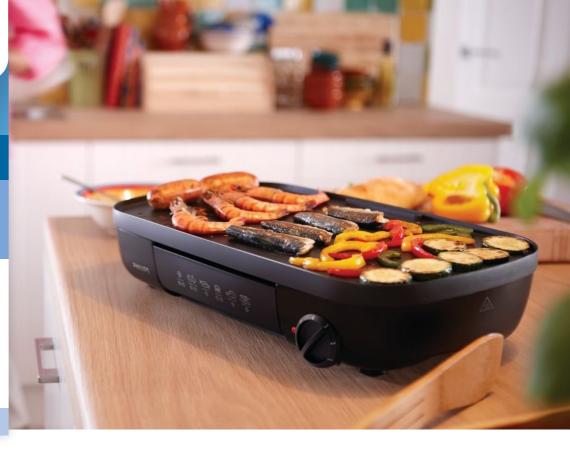

#### Provides me tastier grilled food

- · Duo plate to choose smooth or ribbed grilling
- · Non-stick plate to grill without adding any oil
- · Adjustable thermostat ensures perfect results for every food

#### Makes grilling indoors a comfortable experience

- · Integrated grease tray to collect the excess fat
- Sloped grill to drain excess fat away
- · Detachable dishwasher-safe plate for easy cleaning