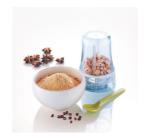

#### Mill

Use the mill accessory of this Philips blender to grind wet and dry ingredients like coffee beas, dried herbs, chili and pepper in seconds.