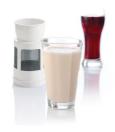

#### **Smoothie beaker**

Smoothie beaker, make your individual smoothie and take it wherever you want.

Mini blender HR2870/00