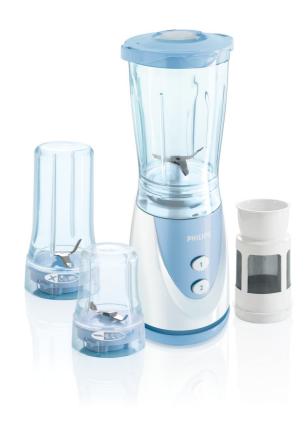

## Mini blender

250W

0.6 L plastic jar

with filter, mill and chopper

2 speed

HR2870/00

#### Easy to clean

· Detachable blade unit for easy cleaning

#### Store and go

· 2 beakers with lid

## **Serves two portions**

- 600 ml jar
- · Smoothie beaker

## **Great results for every recipe**

- · Low and high speed pulse
- · Chopper for chopping various ingredients
- ${\boldsymbol{\cdot}}$  Filter for clear juice and soy bean milk
- Mill for grinding ingredients in seconds

#### Chopper

The Philips blender accessory complete your blender. This chopper chops vegetables like onions, herbs, nuts and meat into fine pieces.

## Filter for clear juice and soy bean milk

Easily blend soy bean milk or fruit juice without pips or seeds with this Philips blender.

#### Mill

Use the mill accessory of this Philips blender to grind wet and dry ingredients like coffee beas, dried herbs, chili and pepper in seconds.

#### **Smoothie beaker**

Smoothie beaker, make your individual smoothie and take it wherever you want.

Mini blender HR2870/00