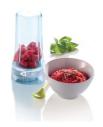

## Filter for clear juice and soy bean milk

Easily blend soy bean milk or fruit juice without pips or seeds with this Philips blender.