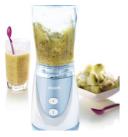

#### 600 ml jar

With the 600 ml jar, you can ideally store two portions.

#### **Smoothie beaker**

Smoothie beaker, make your individual smoothie and take it wherever you want.

Mini blender HR2870/00