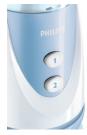

Mini blender

250W

0.6 L plastic jar

with filter, mill and chopper

2 speed

HR2870/00





# Fast, fresh and healthy

Unlike the many complicated, bulky appliances available in the shops, the Philips mini blender HR2870/00 takes all the hassle out of the kitchen. In seconds, you can prepare up to two portions, using delicious fresh ingredients. Enjoy!

#### Easy to clean

· Detachable blade unit for easy cleaning

#### Store and go

· 2 beakers with lid

## **Serves two portions**

- 600 ml jar
- · Smoothie beaker

## **Great results for every recipe**

- · Low and high speed pulse
- · Chopper for chopping various ingredients
- ${\boldsymbol{\cdot}}$  Filter for clear juice and soy bean milk
- Mill for grinding ingredients in seconds

Mini blender HR2870/00

# Highlights

## 2 speeds



Blend at high or low speed and pulse with the speed control.

#### 600 ml jar



With the 600 ml jar, you can ideally store two portions.

#### Beakers with lid



2 beakers with lid, good for storage or take away.

#### Detachable blade



Clean easily and effectively by removing the blade from the jar.

#### Chopper



The Philips blender accessory complete your blender. This chopper chops vegetables like onions, herbs, nuts and meat into fine pieces.

## Filter for clear juice and soy bean milk



Easily blend soy bean milk or fruit juice without pips or seeds with this Philips blender.

#### Mill



Use the mill accessory of this Philips blender to grind wet and dry ingredients like coffee beas, dried herbs, chili and pepper in seconds.

#### **Smoothie beaker**



Smoothie beaker, m