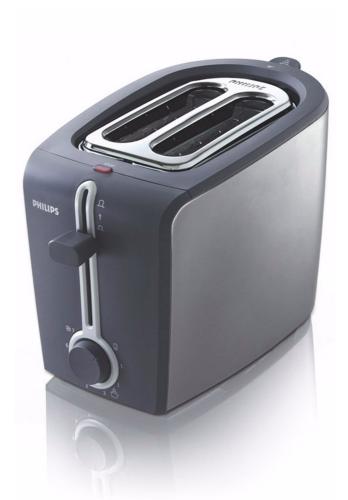

Philips
Toaster

2 slot
silver grey

HD2683/50

### removable deep crumb tray

Elegant metallic toaster for toast to anyone's taste. Features integrated warming rack to easily warm up buns, rolls and croissants, seven browning settings, defrost and reheat settings. Easy to clean thanks to its removable crumb tray.

#### Safe to use

- The outside of the toaster stays cool and safe to touch
- Cancel button stops toasting at any time

Toaster 2 slot silver grey

### Technical specifications • Power: 1000 W

• Slot size (L x W x H): 136 x 32 x 130 mm

Cord length: 0.9 m
Voltage: 220-240 V
Frequency: 50/60 Hz

Design specifications

• Colour(s): Steel Silver/50

• Materials: Plastic housing (PP/PC/ABS), chromeplated top