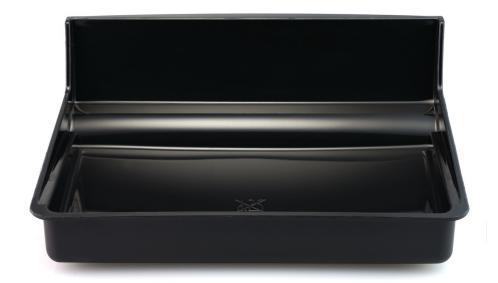

# To collect excess grease from your table grill

### Check compatibility data

An indispensable part of your electric table grill. The grease tray is dishwasher safe.