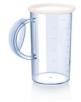

sult in seconds. Preparing healthy and delicious homemade food has never been so easy!

#### A smooth result in seconds

- Powerful 600 Watt motor
- For the toughest ingredients
- Double action blade

#### Easy processing and storing

- 1 l beaker with lid to store soups, puree or shakes
- Soft touch grip and buttons
- Whisk accessory for whipping cream and mayonnaise
- Chopper accessory

#### No splashing while you blend

• Anti-splash blade guard

#### Quick and easy cleaning

• Detachable plastic bar

# Highlights

#### Powerful 600 Watt motor



#### To blend food in seconds.

#### **Turbo button**



The Philips hand blender has an extra powerful turbo button for the toughest ingredients.

#### Anti-splash blade guard



No splashes or mess while you blend.

#### 1 l beaker with lid



1 l beaker with lid to store soups, puree or shakes

#### **Chopper accessory**



Chopper accessory to chop onion, cheese and more.

#### Whisk accessory for whipping



Whisk accessory for whipping cream and mayonnaise

#### Soft touch grip and buttons

The soft touch grip and buttons provide comfort when using the product.

#### Detachable plastic bar Detachable plastic bar

#### **Double-action blade**



Double action blade of the Philips hand blender cuts horizontally and vertically.

© 2019 Koninklijke Philips N.V. All Rights reserved.

their respective owners.

Issue date 2019-03-10 Version: 5.0.1

12 NC: 0000 000 Specifications are subject to change without notice. Trademarks are the 00000 property of Koninklijke Philips N.V. or

www.philips.com



#### HR1364/02

## Specificati