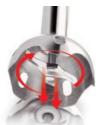

#### **Double-action blade**

Double action blade of the Philips hand blender cuts horizontally and vertically.

© 2019 Koninklijke Philips N.V. All Rights reserved.

their respective owners.

Issue date 2019-03-10 Version: 5.0.1