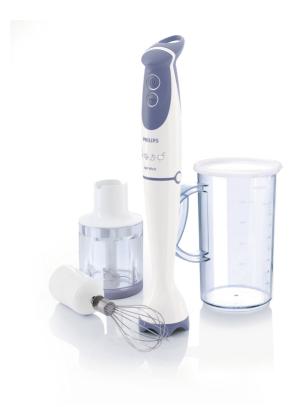

### Enjoy homemade food in seconds Blender with double-action blade

The Philips hand blender combines 600 Watt power with a double-action blade, giving a wonderfully smooth result in seconds. Preparing healthy and delicious homemade food has never been so easy!

#### A smooth result in seconds

- Powerful 600 Watt motor
- For the toughest ingredients
- Double action blade

#### Easy processing and storing

- 1 l beaker with lid to store soups, puree or shakes
- Soft touch grip and buttons
- Whisk accessory for whipping cream and mayonnaise
- Chopper accessory

#### No splashing while you blend

• Anti-splash blade guard

#### Quick and easy cleaning

• Detachable plastic bar