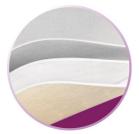

#### Multi-layered board cover

The board cover is made of 100% cotton and is supported by foam and felt layers. This combination provides a comfortable and smooth ironing surface.

#### **Board cover**

Top layer: 100% Cotton Second layer: Foam Third layer: Anti-drip Fourth layer: Felt

© 2019 Koninklijke Philips N.V. All Rights reserved.

Specifications are subject to change without notice. Trademarks are the property of Koninklijke Philips N.V. or their respective owners.