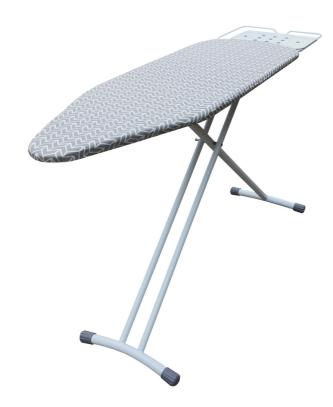

# Efficient ironing board

The ironing board plays an important role in the ironing experience. The Philips ironing board is designed to help get through the ironing faster and easier.

### Safe ironing

• Designed for stability: transport lock and feet caps

#### Transport lock and feet caps

Transport lock prevents accidental collapsing of the board while ironing and also keeps the board closed during storage. The ironing board is supported by double leg construction with anti-slip feet caps that provides extra stability.