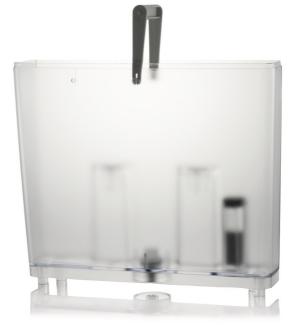

### Please check specifications for compatible products

This grey water container fits the Gaggia Titanium espresso machine. Due to its handle it is easily detachable for a refill and for cleaning. The tank has a content of 1.6 liter.