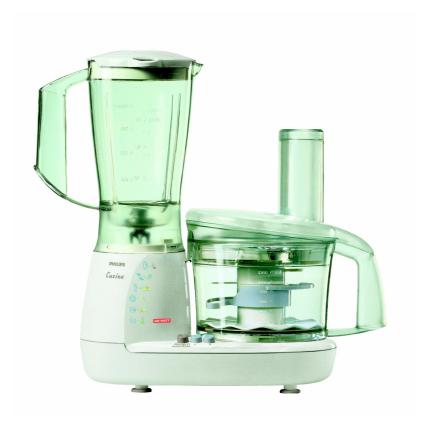

Philips Food processor

HR7640/80

# Micro store system and 9 accessories

The Philips food processor is a space-saving, time-saving multifunctional answer to all your kitchen problems. With this one appliance you can do over 25 different jobs in a fraction of the time it would normally take. Whisk, blend and chop

# Multifunctional

• 7 accessories to easily perform 30+ functions

## All accessories at hand

• All accessories fit in the bowl for compact storage

## Fit for grinding and filtering

· Including mill and juicer

## **Technical specifications**

- Motor: Universal, radio/tv interference suppressed
- Power: 450 W
- Cake batter capacity: 400 g
- Bowl content: 1.8 l
- Speeds: 2+ pulseVoltage: 220-240 V
- Frequency: 50-60 Hz
- Cord length: 150, double insulated with moulded on plug m
- Safety: Automatic resettable cut-off protecting the motor
- Color(s): White with mineral green accents

#### **Design specifications**

- Housing, dough kneader, housing top: PP
- Bowl, cover, pusher, blender jar, mill beaker: SAN
- Juice extractor lid: SAN
- · Insert holder, emulsifying disc, switches: ABS
- Spatula, toolholder, spindle, insert cover: PP
- Juice extractor pusher, juice extractor sieve: PP
- Metal knife and inserts: stainless steel & ABS

- Mill blade unit: PP, stainless steel
- Filter holder: stainless steel & ABS
- Blender beaker cup: PE

#### **Accessories**

- Stainless steel blade: For chopping, blending, kneading, pureeing, mixing
- Blender beaker (1.5 l): For blending, pureeing and shaking of fruits
- Filter: For easy processing soybeans into soyamilk
- · Kneading tool: For kneading and mixing all kinds of
- · Stainless steel chopping knife: For medium slicing of vegetables and fruit
- Shredding insert fine: For fine shredding of Fruit and vegetables
- Chinese shredding disc: For shredding vegetables for stir fries, filling
- Spatula: For emptying the bowl
- Mill: For grinding dry ingredients
  Emulsifying disk: For whipping, whisking and emulsifying application