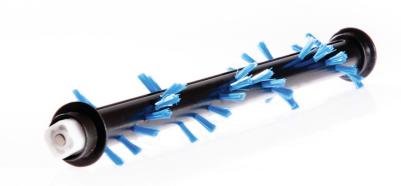

### Motorised brush for TriActive Turbo Nozzle

Check compatibility data under "Specifications"

Motorised brush that picks up dirt in one go