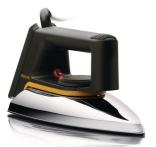

## Fast and efficient - guaranteed

With speed shaped soleplate

This iconic Philips iron helps to speed up your ironing.

### Easy gliding on all fabrics

· Non-stick soleplate coating

#### Reaches into tricky areas

- Button groove speeds up ironing along buttons and seams
- · Pointed tip for ironing tricky areas