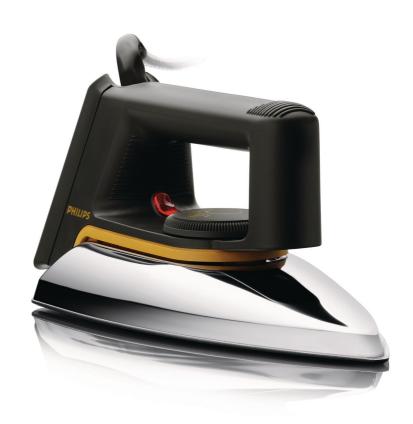

## Fast and efficient - guaranteed

With speed shaped soleplate

This iconic Philips iron helps to speed up your ironing.

### Easy gliding on all fabrics

· Non-stick soleplate coating

#### Reaches into tricky areas

- Button groove speeds up ironing along buttons and seams
- · Pointed tip for ironing tricky areas