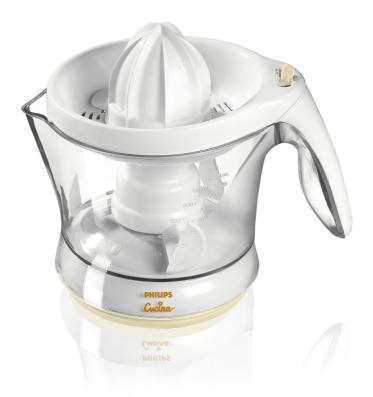

### Citrus press

1L

25 W

Pulp selector

Auto reverse

### Enjoy fresh juice in seconds You choose smooth or pulpy juice

A bright and colorful citrus press with an adjustable pulp selector to adjust the amount of pulp in your juice to your personal taste.

### Easy serving

• Juice jug

Citrus press