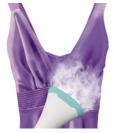

# **Special suction function**

- · Active stretching
- · Better crease removal
- · Less effort

### **Active stretching**

The suction function within the steamer head actively stretches the garment for optimal results.

#### Better crease removal

The suction function within the steamer head brings the garment closer to the steam for enhanced steam penetration and better crease removal.

#### **Less effort**

The suction function within the steamer head keeps the garment close to the steamer head making it easier to handle.