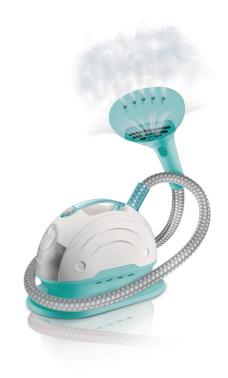

### **Active stretching**

The suction function within the steamer head actively stretches the garment for optimal results.

#### Better crease removal

The suction function within the steamer head brings the garment closer to the steam for enhanced steam penetration and better crease removal.

#### **Less effort**

The suction function within the steamer head keeps the garment close to the steamer head making it easier to handle.