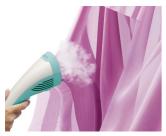

#### Safe on all garments

• Safe to use on delicate fabrics, like silks

#### Even for delicates like silks

The steamer is safe to use on all garments. It is a great solution for delicate fabrics like silks.

Garment Steamer GC550/28