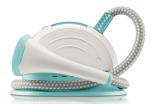

## Easy to use

- · Easy to use
- · No ironing board needed

Garment Steamer GC550/28

# Highlights

#### Easy to use

The steamer is very easy to use. The compact and portable design makes the steamer easy to carry and store.