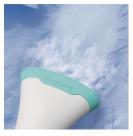

### **Active stretching**

The suction function within the steamer head actively stretches the garment for optimal results.

#### Better crease removal

The suction function within the steamer head brings the garment closer to the steam for enhanced steam penetration and better crease removal.

#### **Less effort**

The suction function within the steamer head keeps the garment close to the steamer head making it easier to handle.