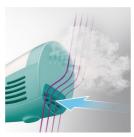

# **Special suction function**

- · Active stretching
- · Better crease removal
- · Less effort

### **Active stretching**

The suction function within the steamer head actively stretches the garment for optimal results.

#### Better crease removal

The suction function within the steamer head brings the garment closer to the steam for enhanced steam penetration and better crease removal.

#### **Less effort**

The suction function within the steamer head keeps the garment close to the steamer head making it easier to handle.