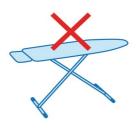

### No ironing board needed

By using the steamer you do not need an ironing board anymore, which makes ironing hassle-free.