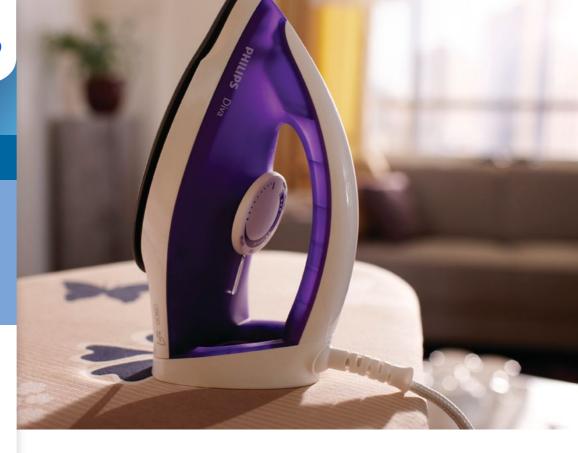

# Easy to use and Long lasting

Diva is the new Philips dry iron with the slim tip soleplate, which reaches easily in the trickiest places. Comfortable handle with texturing and large and easy temperature control make the iron easy to use.

#### **Comfortable ironing**

- Slim tip soleplate reaches easily in tricky areas
- Button groove speeds up ironing along buttons and seams
- $\cdot$  Comfortable handle with texturing for easy grip
- · Cord winder for easy cord storage
- The light weight iron helps to iron with less effort