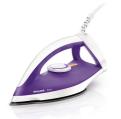

### Diva

Non-stick soleplate

1200 W

1.7 m cord length

GC122/36

# Easy to use and Long lasting

Diva is the new Philips dry iron with the slim tip soleplate, which reaches easily in the trickiest places. Comfortable handle with texturing and large and easy temperature control make the iron easy to use.