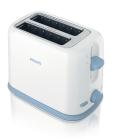

# **Toaster**

**Daily Collection** 

2 slot

Compact

White blue

HD2566/72

# Good toast easily

Large bread slots, compact design

Enjoy good toast time after time with this compact toaster. Features 2 large bread slots that fit a variety of bread, removable crumb tray, bread centering for even toasting, 7 toast settings and defrost function. Includes dust cover.