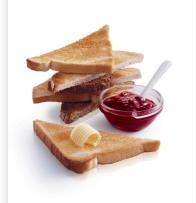

# Good toast easily

Large bread slots, compact design

Enjoy good toast time after time with this compact toaster. Features 2 large bread slots that fit a variety of bread, removable crumb tray, bread centering for even toasting, 7 toast settings and defrost function. Includes dust cover.

#### Good toast

· Large slot to fit different types of bread