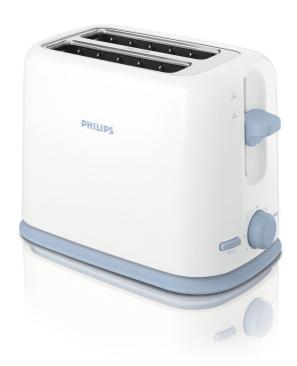

# **Toaster**

**Daily Collection** 

2 slot

Compact

White blue

HD2566/72

# Good toast easily

Large bread slots, compact design

Enjoy good toast time after time with this compact toaster. Features 2 large bread slots that fit a variety of bread, removable crumb tray, bread centering for even toasting, 7 toast settings and defrost function. Includes dust cover.

#### **Compact**

The Philips toaster saves space on your countertop thanks to its compact design.