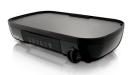

### Table grill

**Daily Collection** 

1500 W

Duo Plate: Ribbed/Smooth

HD6320/20

## Flip the plate to grill your way

### Duo grill: smooth and ribbed plates

Philips table grill with duo plate. The smooth surface is ideal for gently cooking food like vegetables, fish and shrimp; ribbed surface for grilling pieces of meat like steak, hamburgers or sausages with irresistible grilling stripes.