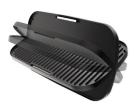

#### **Duo plate**

The duo plate is reversible and therefore lets you cook with either a ribbed or smooth grilling surface, so that you can enjoy your food exactly the way you like. The smooth plate is suitable for cooking small pieces of food. The ribbed surfaces create that irresistible flamegrilled effect on your pieces of meat.