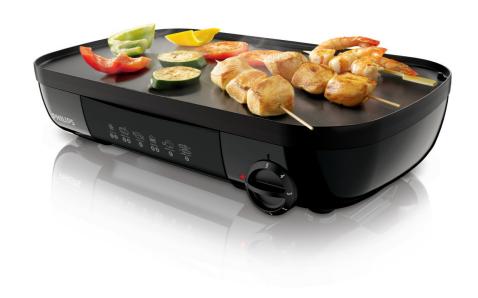

### Duo grill: smooth and ribbed plates

Philips table grill with duo plate. The smooth surface is ideal for gently cooking food like vegetables, fish and shrimp; ribbed surface for grilling pieces of meat like steak, hamburgers or sausages with irresistible grilling stripes.

#### Provides me tastier grilled food

- · Duo plate to choose smooth or ribbed grilling
- Non-stick plate to grill without adding any oil
- · Adjustable thermostat ensures perfect results for every food

#### Makes grilling indoors a comfortable experience

- · Integrated grease tray to collect the excess fat
- Sloped grill to drain excess fat away
- · Detachable dishwasher-safe plate for easy cleaning