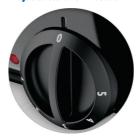

#### **Adjustable thermostat**

Wide temperature range (70°C to 230°C) to choose the ideal temperature for each ingredient so that you ensure the perfect results for every food