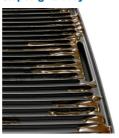

#### **Duo plate**

The duo plate is reversible and therefore lets you cook with either a ribbed or smooth grilling surface, so that you can enjoy your food exactly the way you like. The smooth plate is suitable for cooking small pieces of food. The ribbed surfaces create that irresistible flamegrilled effect on your pieces of meat.