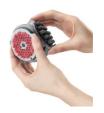

#### Innovative cleaning tool

Innovative 3 sided cleaning tool shortens cleaning time with 50% (patent pending). After mincing, simply click the mincing screen onto the cleaning tool and rinse under running water. No more tedious cleaning of clogged screen holes!