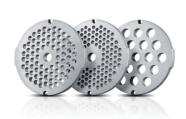

### **Effortless cleaning in seconds**

- · Innovative 3 sided cleaning tool
- 3 hygienic stainless steel grinding discs (3, 5, 8 mm)

Meat mincer HR2733/00

#### Extra long power cord

Extra long power cord (1.8m) enables use in more places

3 hygienic stainless steel grinding discs (3, 5, 8 mm)