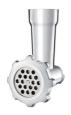

#### XL grinding screen (65 mm)

XL grinding screen (65 mm)

#### Extra long power cord

Extra long power cord (1.8m) enables use in more places

3 hygienic stainless steel grinding discs (3, 5, 8 mm)