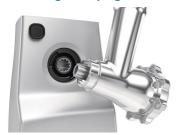

# Superior motor design for up to 4.5 kg/min mincing

This high performance Philips Meat Mincer is designed with a powerful motor and a real metal stainless steel front for superior design and durability. After mincing, cleaning is effortless with the innovative cleaning tool.

#### **High performance mincing**

- Effortless mincing capacity up to 4.5 kg/min
- Hygienic stainless steel cutting knife stays sharp
- ${\boldsymbol{\cdot}}$  Full metal coupling for heavy duty performance
- · Circuit breaker with reset for motor protection
- · Optional extra coupling

#### Full metal gear coupling

The full metal gear coupling is designed to withstand heavy duty mincing.