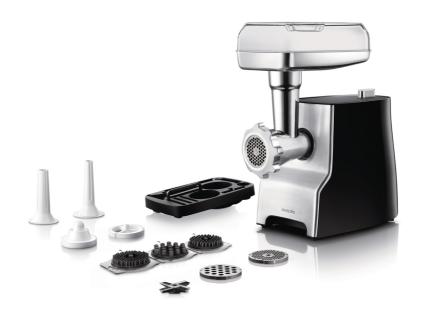

#### **High performance mincing**

- Effortless mincing capacity up to 4.5 kg/min
- Hygienic stainless steel cutting knife stays sharp
- ${\boldsymbol{\cdot}}$  Full metal coupling for heavy duty performance
- · Circuit breaker with reset for motor protection
- · Optional extra coupling

# Easiest set up, assembly and use

- XL grinding screen (65 mm)
- Extra long power cord 1.8 meters
- · Includes slicing and shredding drums

### **Effortless cleaning in seconds**

- · Innovative 3 sided cleaning tool
- 3 hygienic stainless steel grinding discs (3, 5, 8 mm)

Meat mincer HR2733/00

# Specifications

**Technical specifications** 

Power cord length: 1.8 m Blocked power: 2600 W Nominal power: 800 W **Accessories included** 

Accessory storage tray Knife

Meat tray dust cover Meat tray: Metal Kebbe maker

Sausage horn diameter: 12 mm, 22 mm Stainless steel disk diameter: 3 mm, 5 mm, 8

mm

© 2019 Koninklijke Philips N.V. All Rights reserved.

Specifications are subject to change without notice. Trademarks are the property of Koninklijke Philips N.V. or their respective owners.