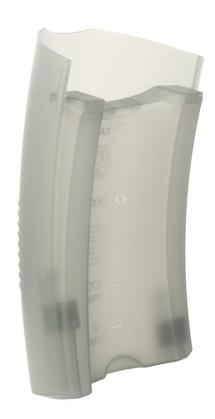

### Water container

### Check specifications tab for compatible products

This water container is easily detachable for a refill and contains 1.2 liter. Clean the water container regularly to avoid malfunction. Compatible with  $SENSEO^{\circ}$  New Generation.