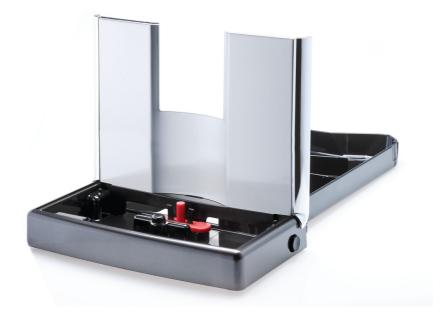

### Drip tray

PicoBaristo, Incanto, EP and SM s.

stainless steel

CP0169

### Dip tray Please check specifications for compatible product

This black and steel drip tray is located under the coffee dispensing spouts of your espresso machine. Collects residual water from your device