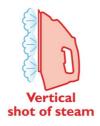

# **Vertical steam**

This Philips iron has a vertical steam function, for crease removal in hanging fabrics.