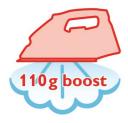

# Steam boost up to 110 g

The iron's 110 g steam boost enables you to easily remove even the most stubborn creases.