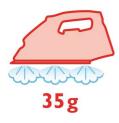

# Steam output up to 35 g/min

Continuous steam output of up to 35 g/min gives you the perfect amount of steam to efficiently remove all creases.

### Crease removal

Continuous steam: Up to 35 gr/min

© 2019 Koninklijke Philips N.V. All Rights reserved.

Specifications are subject to change without notice. Trademarks are the property of Koninklijke Philips N.V. or their respective owners.