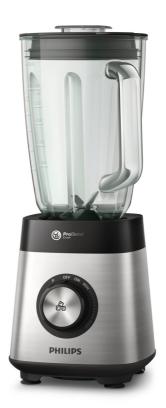

#### **Pro Blend Crush Technology**

ProBlend Crush technology turns toughest ingredients into finest smoothies twice as fast. Our unique 6-star blades in combination with our efficiently designed 1000 W motor crush ice and big pieces to perfection

#### Large capacity glass jar

The large 2 L jar has a working capacity of 1.5 L for deliciously blended smoothies to share with the whole family or save for later

#### Large ribbed glass jar

The innovative ribbed glass jar design ensures the optimal flow of ingredients for the finest blending results.

#### **Multiple speeds**

Our control dial is molded with non-slip grip, so you can easily control the blender speed. From gentle blending for soft fruits — to a burst of power for harder fruit and vegetables. It's up to you with our manual speed control.