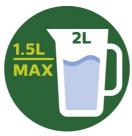

#### For optimal ingredients flow and finest blending

- Maximum 2 L capacity, working jar capacity 1.5L
- · Large innovative ribbed design glass jar

#### Large capacity glass jar

The large 2 L jar has a working capacity of 1.5 L for deliciously blended smoothies to share with the whole family or save for later