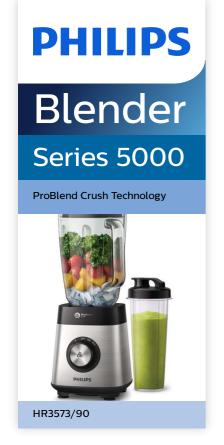

# Perfectly fine results twice as fast

### Thanks to powerful ProBlend Crush Technology

ProBlend Crush technology turns toughest ingredients into finest smoothies twice as fast. Our unique 6-star blades in combination with our efficiently designed 1000 W motor crush ice and big pieces to perfection.

#### Enjoy healthy smoothies even on the go

· On the go bottle accessory with line level marks

Blender HR3573/90