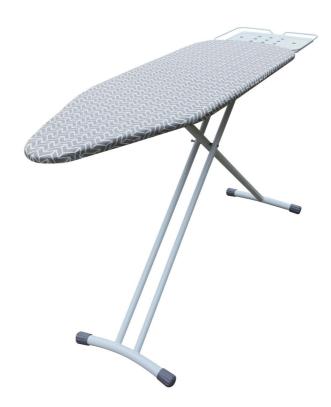

# Efficient ironing board

The ironing board plays an important role in the ironing experience. The Philips ironing board is designed to help get through the ironing faster and easier.

### Safe ironing

• Designed for stability: transport lock and feet caps

### Transport lock and feet caps

Transport lock prevents accidental collapsing of the board while ironing and also keeps the board closed during storage. The ironing board is supported by double leg construction with anti-slip feet caps that provides extra stability.