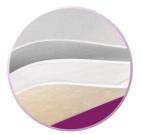

#### Fast ironing

• Multi-layered board cover for smooth gliding

#### Multi-layered board cover

The board cover is made of 100% cotton and is supported by foam and felt layers. This combination provides a comfortable and smooth ironing surface.

#### **Board cover**

Top layer: 100% Cotton Second layer: Foam Third layer: Felt

© 2021 Koninklijke Philips N.V. All Rights reserved.

Specifications are subject to change without notice. Trademarks are the property of Koninklijke Philips N.V. or their respective owners.